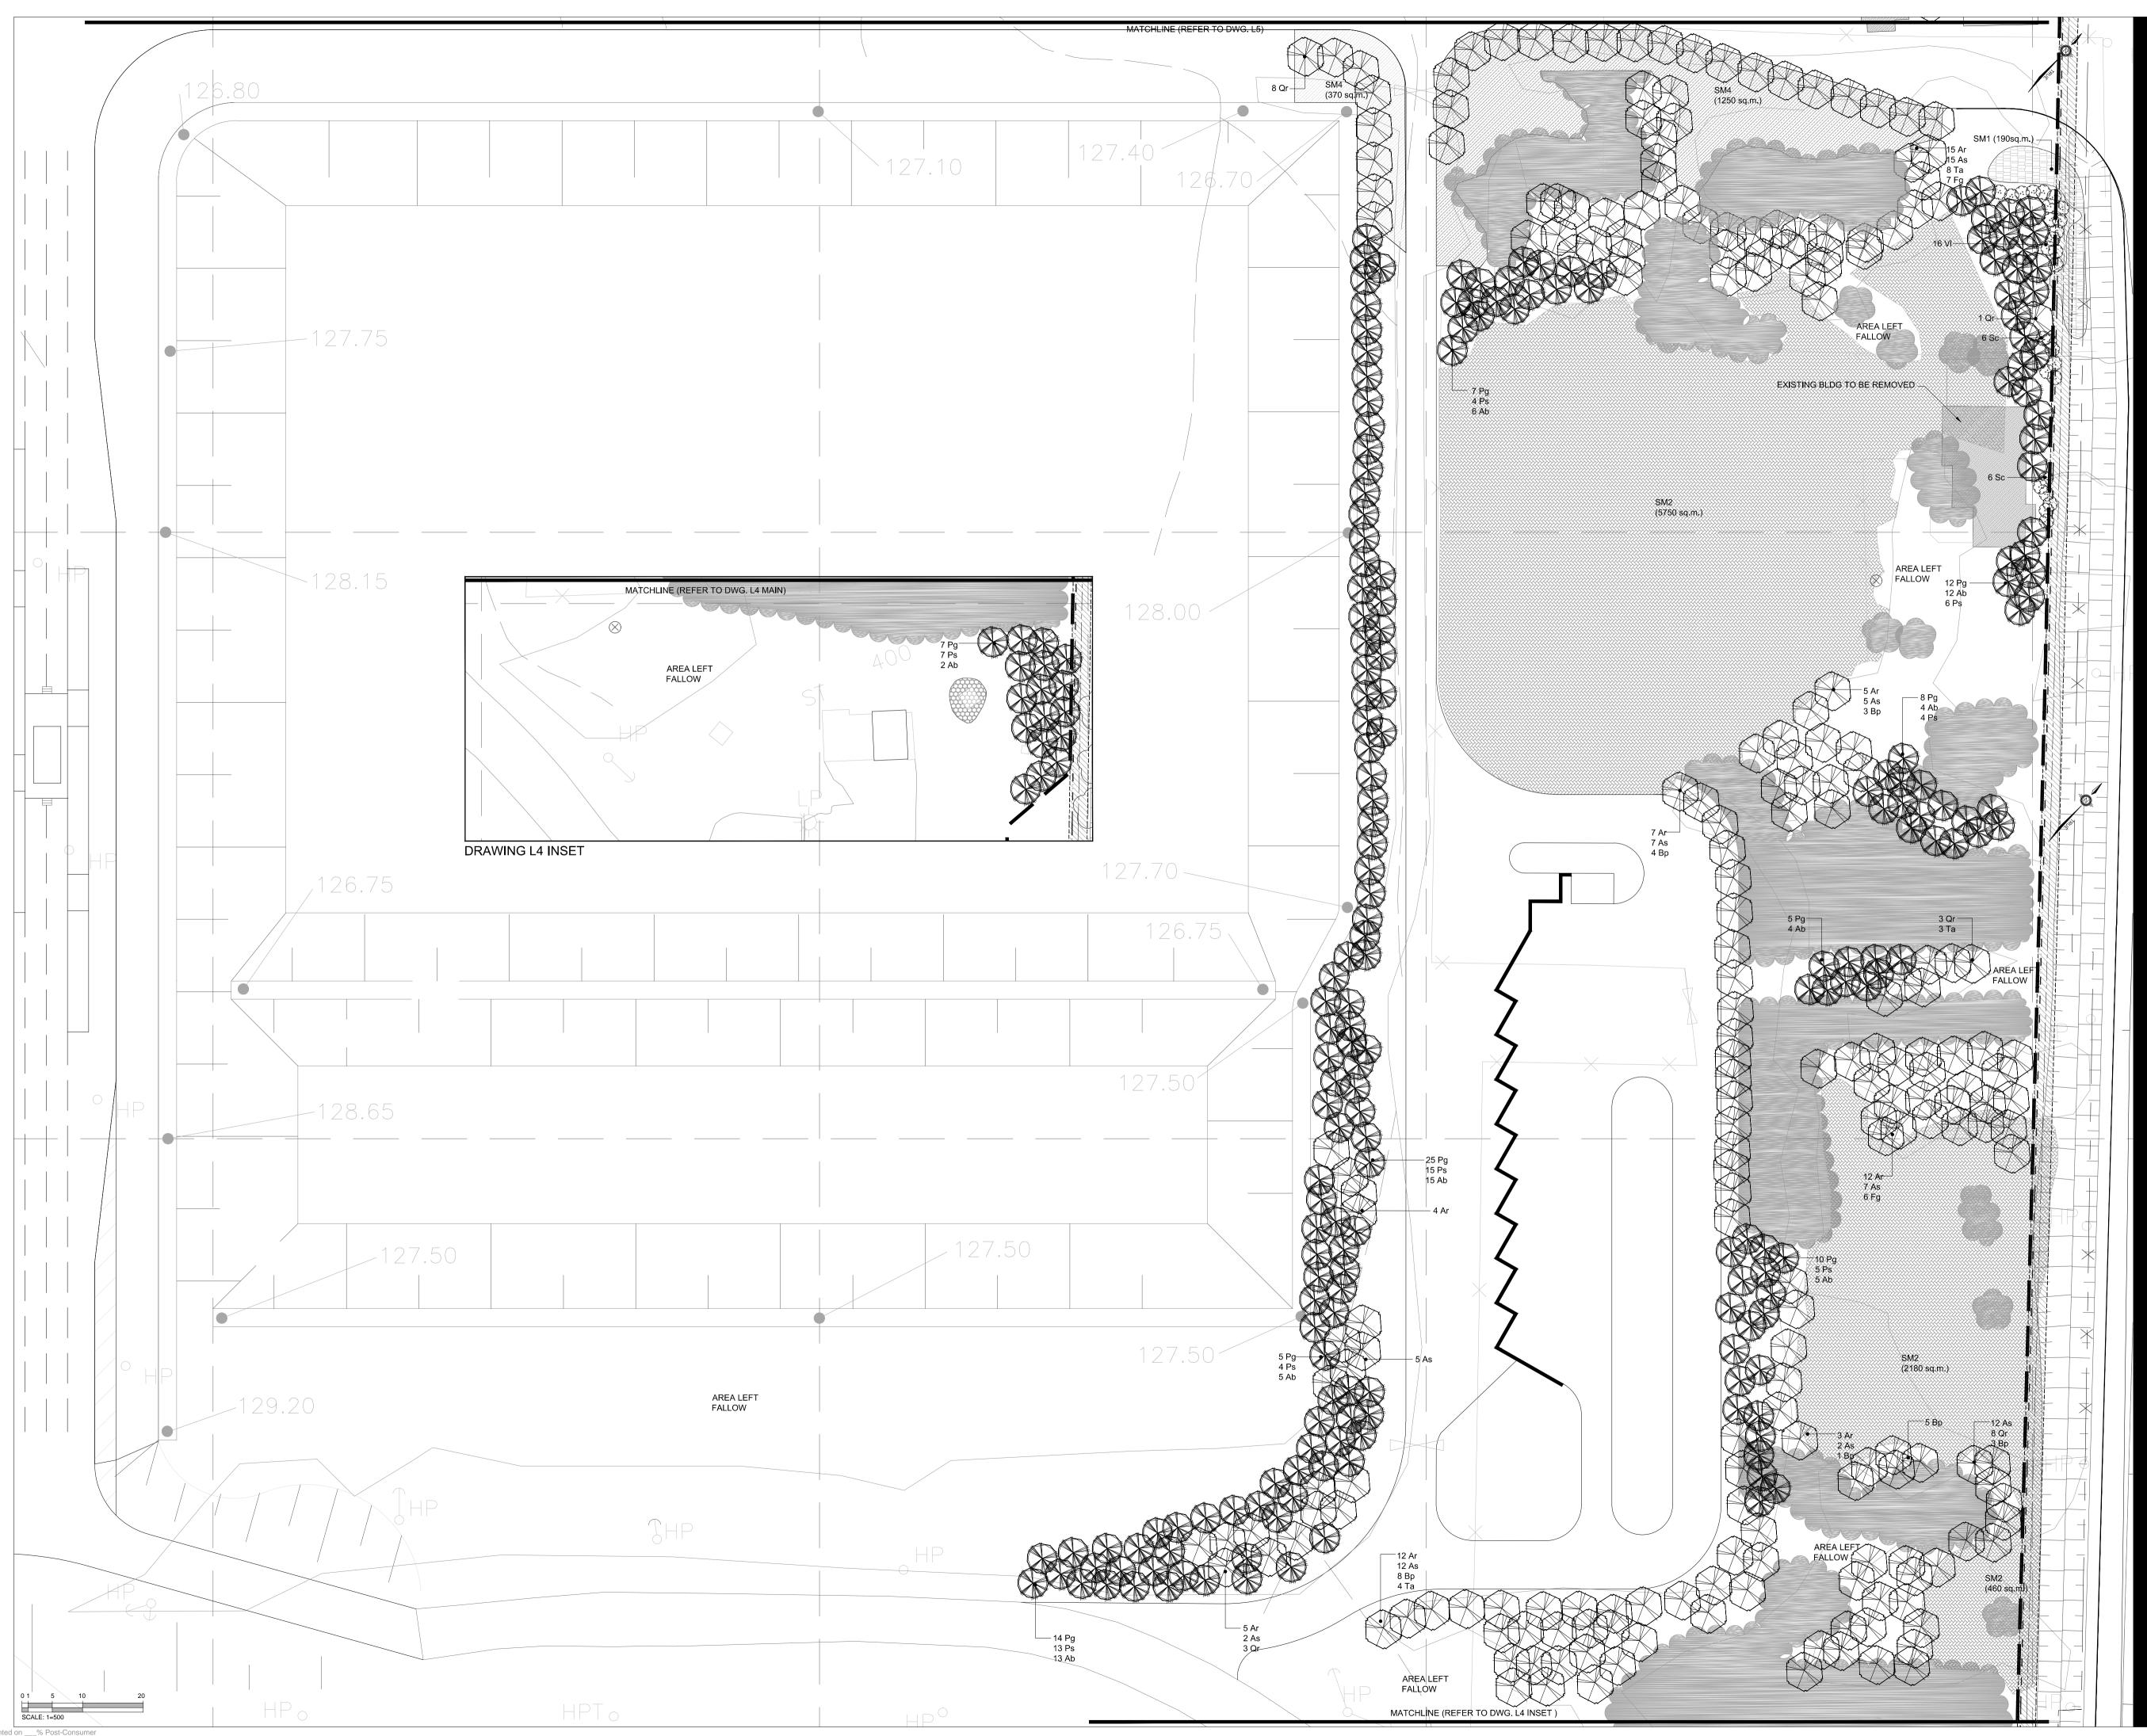

## LEGEND:

EXISTING VEGETATION TO BE PROTECTED AND MAINTAINED

— – – – CARP ROAD RIGHT OF WAY EXTENT OF CARP ROAD CORRIDOR LANDSCAPE TREATMENT

PROPOSED NATIVE PLANTINGS IN NATURAL ARRANGEMENTS

SM2 - "BUTTERFLY HUMMINGBIRD" NATIVE SEED MIX

'ENVIROGREEN 2000' LOW

MAINTENANCE TURF SEED

AREA LEFT

MATCHLINE

FALLOW

AREA ALLOWED TO UNDERGO NATURAL SUCCESSION

MATCHLINE - INFORMATION CONTINUED ON DRAWING QUOTED

SM4 - HYDROSEED -

FOR ZONE 2 PLANT LIST REFER TO DWG. L5

REVISION DATE RE-ISSUED FOR SPA SUBMISSION 21/07/15 RE-ISSUED FOR SPA SUBMISSION 11/09/15 RE-ISSUED FOR SPA SUBMISSION 02/01/17

APPROVED THIS DAY OF

REFUSED

, 20

DERRICK MOODIE, MANAGER **DEVELOPMENT REVIEW, RURAL SERVICES** 

## DRAWING TITLE

Main Entrance Area -Zone 2 (Drawing 1/2)

DRAWN BY: A. BECKING